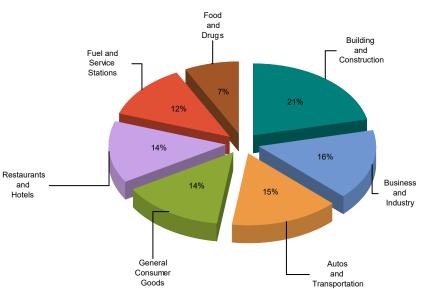

## CITY OF PLACERVILLE MEASURE H

MAJOR INDUSTRY GROUPS

| Major Industry Group      | <u>Count</u> | <u>2Q24</u> | <u>2Q23</u> | <u>\$ Change</u> | <u>% Change</u> |
|---------------------------|--------------|-------------|-------------|------------------|-----------------|
| Building and Construction | 450          | 74,460      | 69,027      | 5,433            | 7.9%            |
| Business and Industry     | 3,557        | 55,775      | 55,507      | 268              | 0.5%            |
| Autos and Transportation  | 716          | 52,372      | 65,091      | (12,719)         | -19.5%          |
| General Consumer Goods    | 2,634        | 49,728      | 50,456      | (728)            | -1.4%           |
| Restaurants and Hotels    | 198          | 48,570      | 46,224      | 2,346            | 5.1%            |
| Fuel and Service Stations | 54           | 42,955      | 42,742      | 214              | 0.5%            |
| Food and Drugs            | 110          | 26,071      | 25,605      | 466              | 1.8%            |
| Transfers & Unidentified  | 1,513        | 4,570       | 4,497       | 73               | 1.6%            |
| State and County Pools    | -            | 0           | 0           | 0                | -N/A-           |
| Total                     | 9,232        | 354,502     | 359,150     | (4,648)          | -1.3%           |

## 2Q24 Percent of Total