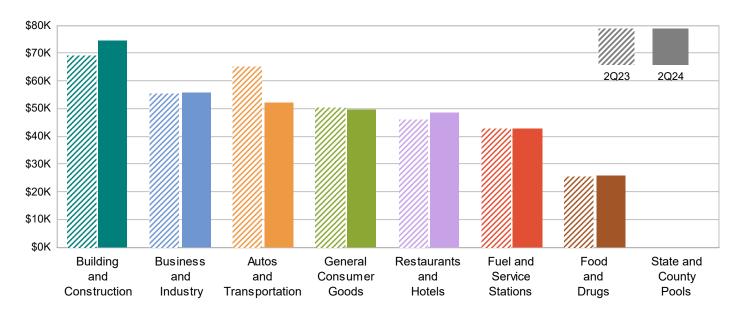

## CITY OF PLACERVILLE MEASURE H

MAJOR INDUSTRY GROUPS

| Major Industry Group      | <u>Count</u> | <u>2Q24</u> | <u>2Q23</u> | <u>\$ Change</u> | <u>% Change</u> |
|---------------------------|--------------|-------------|-------------|------------------|-----------------|
| Building and Construction | 450          | 74,460      | 69,027      | 5,433            | 7.9%            |
| Business and Industry     | 3,557        | 55,775      | 55,507      | 268              | 0.5%            |
| Autos and Transportation  | 716          | 52,372      | 65,091      | (12,719)         | -19.5%          |
| General Consumer Goods    | 2,634        | 49,728      | 50,456      | (728)            | -1.4%           |
| Restaurants and Hotels    | 198          | 48,570      | 46,224      | 2,346            | 5.1%            |
| Fuel and Service Stations | 54           | 42,955      | 42,742      | 214              | 0.5%            |
| Food and Drugs            | 110          | 26,071      | 25,605      | 466              | 1.8%            |
| Transfers & Unidentified  | 1,513        | 4,570       | 4,497       | 73               | 1.6%            |
| State and County Pools    | -            | 0           | 0           | 0                | -N/A-           |
| Total                     | 9,232        | 354,502     | 359,150     | (4,648)          | -1.3%           |

## 2Q23 Compared To 2Q24